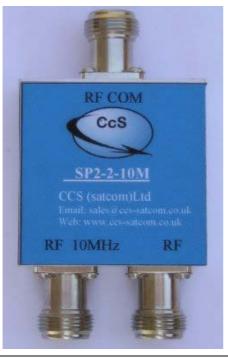

## SP2-2-10M 2 way L band VSAT combiner

The SP2-2-10M is a high performance combiner splitter with a 10MHz and DC path designed particularly for VSAT use. The case is machined from Aluminium alloy and has a Nickel plated finish. Either N type or SMA connectors can be specified.