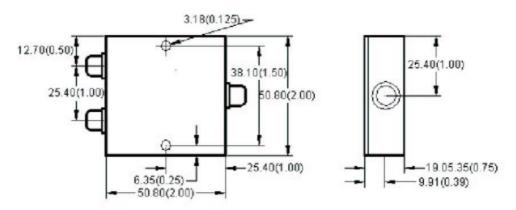

## Notes

Input and Output Impedance: 50ohms

Connectors: N female or SMA

Power < 1w

Case: Aluminium Alloy Operation Temp: -35 to +80C