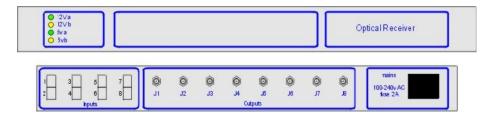

## **Optical Receiver Unit**

A Range of units for receiving RF over fibre and outputting RF on Coax.

Choice of 1 to 8 receivers in a 1U enclosure.

Optical power max +8dB

Wavelength 1260 - 1620nm

Optical connectors SC/APC, FC/APC, LC/UPC or SC/UPC

RF connectors 50 ohm SMA or 75 ohm BNC or F type

Single or dual Power Supplies

Optical and RF Connectors and Mains inlet on front or rear panel to suit rack wiring

**Optional RF monitor ports** 

Optional Spectrum analyser. Signals can be monitored at either Optical or RF.