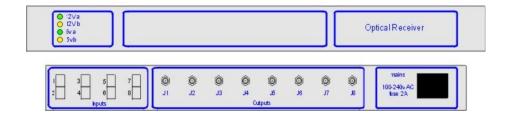

## **Optical Receiver Unit**

A Range of units for receiving RF over fibre and outputting RF on Coax.

Choice of 1 to 8 receivers in a 1U enclosure.

Optical power max +8dB

Wavelength 1260 - 1620nm

Optical connectors SC/APC, FC/APC, LC/UPC or SC/UPC

RF connectors 50 ohm SMA or 75 ohm BNC or F type

Single or dual Power Supplies

Optical and RF Connectors and Mains inlet on front or rear panel to suit rack wiring

**Optional RF monitor ports** 

Optional Spectrum analyser. Signals can be monitored at either Optical or RF.